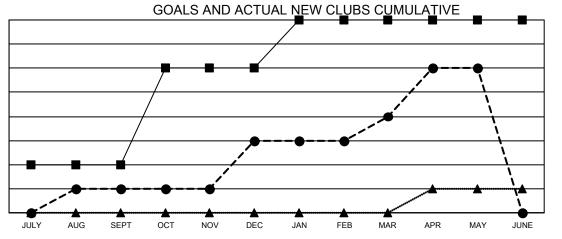

## GAT MONTHLY MEMBERSHIP PROGRESS REPORT

**Multiple District 35** 

Results as of: 5/31/2021

LOCATION: FLORIDA

| Clubs                 |               |                                       |               | Members               |                        |                         |                                                    |  |  |  |
|-----------------------|---------------|---------------------------------------|---------------|-----------------------|------------------------|-------------------------|----------------------------------------------------|--|--|--|
| RESULTS FOR 2020-2021 |               |                                       |               | RESULTS FOR 2020-2021 |                        |                         |                                                    |  |  |  |
| QUARTER               | NEW CLUB GOAL | NEW CLUBS                             | DROPPED CLUBS | QUARTER               | BER GROWTH NET<br>GOAL | MEMBER GROWTH<br>ACTUAL | DROPPED<br>MEMBERS ACTUAL<br>(including transfers) |  |  |  |
| JULY/AUG/SEPT         | 2             | 1                                     | 2             | JULY/AUG/SEPT         | 133                    | 253                     | 174                                                |  |  |  |
| OCT/NOV/DEC           | 4             | 2                                     | 1             | OCT/NOV/DEC           | 158                    | 282                     | 260                                                |  |  |  |
| JAN/FEB/MAR           | 2             | 1                                     | 2             | JAN/FEB/MAR           | 186                    | 233                     | 146                                                |  |  |  |
| APR/MAY/JUNE          | 0             | 2                                     | 2             | APR/MAY/JUNE          | 145                    | 206                     | 106                                                |  |  |  |
|                       | GOALS         | GOALS AND ACTUAL NEW CLUBS CUMULATIVE |               |                       |                        |                         |                                                    |  |  |  |

- CURRENT YEAR ACTUAL NEW CLUBS

- LAST YEAR ACTUAL NEW CLUBS

| DROPPED CLUBS: 7 |           | 119 CLUBS OF 222 ADDED 1 OR MORE                | GENDER DISTRIBUTION        |                |          |
|------------------|-----------|-------------------------------------------------|----------------------------|----------------|----------|
|                  |           | NEW MEMBERS                                     | MALE                       | 2,727 (54.53%) |          |
|                  |           |                                                 | FEMALE                     | 2,274 (45.47%) |          |
| DROPPED MEMBERS  |           |                                                 |                            |                |          |
| DECEASED         | 89        | CLICK HERE FOR CUMULATIVE                       | TOTAL FAMILY UNIT MEMBERS  |                | 1,199    |
| CLUB CANCELLED   | 10        | MEMBERSHIP DATA                                 | FAMILY MEMBERS PAYING HALF |                |          |
| OTHER            | 587       |                                                 |                            |                | 621      |
| TOTAL            | 686       |                                                 | DOLO                       |                |          |
| MRD0181          | © Copyria | the 2021 Lions Clubs International All Pights E | Posonvod                   | Pag            | o 1 of 1 |