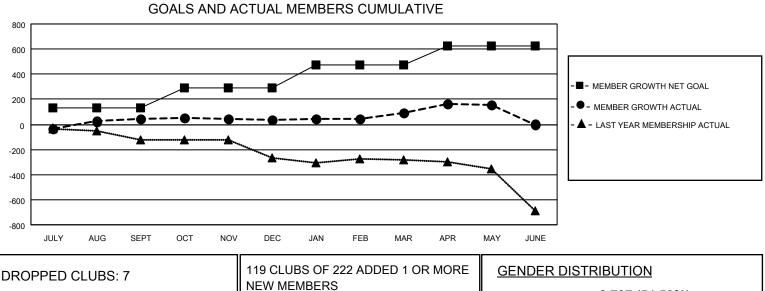

## GAT MONTHLY MEMBERSHIP PROGRESS REPORT

**Multiple District 35** 

Results as of: 5/31/2021

LOCATION: FLORIDA

| Clubs                 |               |                                       |               | Members               |                        |                         |                                                    |  |  |  |
|-----------------------|---------------|---------------------------------------|---------------|-----------------------|------------------------|-------------------------|----------------------------------------------------|--|--|--|
| RESULTS FOR 2020-2021 |               |                                       |               | RESULTS FOR 2020-2021 |                        |                         |                                                    |  |  |  |
| QUARTER               | NEW CLUB GOAL | NEW CLUBS                             | DROPPED CLUBS | QUARTER               | BER GROWTH NET<br>GOAL | MEMBER GROWTH<br>ACTUAL | DROPPED<br>MEMBERS ACTUAL<br>(including transfers) |  |  |  |
| JULY/AUG/SEPT         | 2             | 1                                     | 2             | JULY/AUG/SEPT         | 133                    | 253                     | 174                                                |  |  |  |
| OCT/NOV/DEC           | 4             | 2                                     | 1             | OCT/NOV/DEC           | 158                    | 282                     | 260                                                |  |  |  |
| JAN/FEB/MAR           | 2             | 1                                     | 2             | JAN/FEB/MAR           | 186                    | 233                     | 146                                                |  |  |  |
| APR/MAY/JUNE          | 0             | 2                                     | 2             | APR/MAY/JUNE          | 145                    | 206                     | 106                                                |  |  |  |
|                       | GOALS         | GOALS AND ACTUAL NEW CLUBS CUMULATIVE |               |                       |                        |                         |                                                    |  |  |  |

- CURRENT YEAR ACTUAL NEW CLUBS

- LAST YEAR ACTUAL NEW CLUBS

| DROPPED CLUBS: 7 |           | 119 CLUBS OF 222 ADDED 1 OR MORE                | GENDER DISTRIBUTION        |                |          |
|------------------|-----------|-------------------------------------------------|----------------------------|----------------|----------|
|                  |           | NEW MEMBERS                                     | MALE                       | 2,727 (54.53%) |          |
|                  |           |                                                 | FEMALE                     | 2,274 (45.47%) |          |
| DROPPED MEMBERS  |           |                                                 |                            |                |          |
| DECEASED         | 89        | CLICK HERE FOR CUMULATIVE                       | TOTAL FAMILY UNIT MEMBERS  |                | 1,199    |
| CLUB CANCELLED   | 10        | MEMBERSHIP DATA                                 | FAMILY MEMBERS PAYING HALF |                |          |
| OTHER            | 587       |                                                 |                            |                | 621      |
| TOTAL            | 686       |                                                 | DOLO                       |                |          |
| MRD0181          | © Copyria | the 2021 Lions Clubs International All Pights E | Posonvod                   | Pag            | o 1 of 1 |